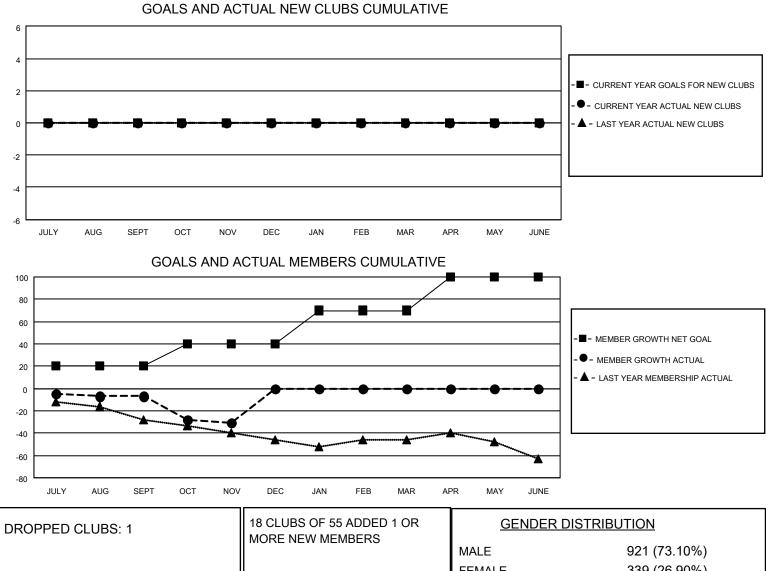

## District A 15

Results as of: 11/30/2022

| Clubs                 |               |           |               | Members               |                         |                         |                                                    |
|-----------------------|---------------|-----------|---------------|-----------------------|-------------------------|-------------------------|----------------------------------------------------|
| RESULTS FOR 2022-2023 |               |           |               | RESULTS FOR 2022-2023 |                         |                         |                                                    |
| QUARTER               | NEW CLUB GOAL | NEW CLUBS | DROPPED CLUBS | QUARTER ME            | MBER GROWTH NET<br>GOAL | MEMBER GROWTH<br>ACTUAL | DROPPED<br>MEMBERS ACTUAL<br>(including transfers) |
| JULY/AUG/SEPT         | 0             | 0         | 0             | JULY/AUG/SEPT         | 20                      | 24                      | 28                                                 |
| OCT/NOV/DEC           | 0             | 0         | 1             | OCT/NOV/DEC           | 20                      | 26                      | 48                                                 |
| JAN/FEB/MAR           | 0             | 0         | 0             | JAN/FEB/MAR           | 30                      | 0                       | 0                                                  |
| APR/MAY/JUNE          | 0             | 0         | 0             | APR/MAY/JUNE          | 30                      | 0                       | 0                                                  |

|                 |    |                           | MALE<br>FEMALE                     | 921 (73.10%)<br>339 (26.90%) |
|-----------------|----|---------------------------|------------------------------------|------------------------------|
| DROPPED MEMBERS |    |                           | NON BINARY                         | 0 (0.00%)                    |
| DECEASED        | 12 |                           | PREFER NOT TO ANSWER               | 0 (0.00%)                    |
| CLUB CANCELLED  | 0  | CLICK HERE FOR CUMULATIVE | TOTAL FAMILY UNIT MEMBERS          | 6 157                        |
| OTHER           | 64 | MEMBERSHIP DATA           |                                    |                              |
| TOTAL           | 76 |                           | FAMILY MEMBERS PAYING HALF DUES 79 |                              |
|                 |    |                           |                                    |                              |